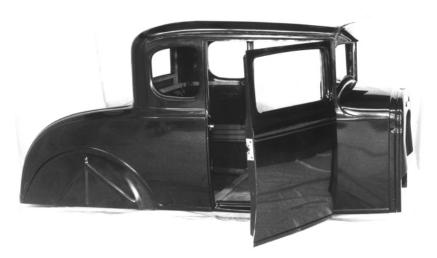

# Street Rod Features

- Chopped 2"
- Flush mounted doors (original Ford doors overlapped at back).
- · Cowl top molded with body.

## Doors installed Hidden hinges and "bear jaw" latches

- Inner and outer panels like original
- · Garnish moldings included
- Mounts for 32-38 square shaft inside handles installed
- Outside handle mounts optional.
- Hidden hinges swing nearly level
- Uses "stock" window felt, snap in installation
- Manual or power windows optional

### Swing out or Glue in Windshield options

base price:

- Studs for swing out windshield included
- · Spacer for glue in windshield easily fabricated

| 1931 Coupe         |                 | 25000.00  |
|--------------------|-----------------|-----------|
| Options            |                 | upcharge: |
| G. Deck latch      | Stock or remote | std.      |
| L Outside handle   | no setup        | std.      |
| with linkage and k | ey lock         | call      |