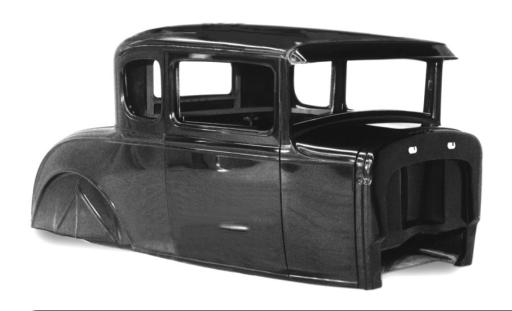

# 1930-31 5 Window Coupe Body

### Fiberglass body

- Steel reinforced
- Hand laminated fiberglass
- Drip rails installed
- Garnish moldings included

#### Recessed Firewall

• Minimal recess design for Chevy V8

# Built-in internal steel reinforcing for safety & strength