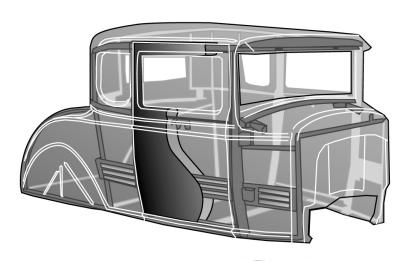

# Built-in internal steel reinforcing for safety & strength

## Cockpit Structure

- Surrounded by a box tubing "cage"
- Upper shoulder harness mounts behind door
- · Seat belt mounts on floor
- Steel side rail reinforcement from cowl to rear of cockpit

### Dash Structure

- Designed as defroster plenum
- Provisions for steering column

### Hard mounting points

- Door hinges
- Door latches
- Door handles
- Trunk hinges
- · Wiper motor
- Steering Column
- Seat belts and shoulder harness

### Overall Stability

• Cross bracing of cowl and quarter panels, plus solid hinge mounts creates exceptional rigidity and door alignment control.