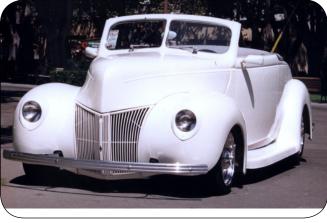

## **1939 and 1940 Convertible Bodies**

Firewall Options

- Dash Options
- Glove box lid included

# **Custom Convertible Bodies**

#### • 1939 or 1940 Custom

- Channeled over frame 4-1/2"
- Sectioned 1939 Deluxe/40 Standard Hood
- Fenders raised 2-1/2"
- Tire openings in fenders raised 1-1/2"
- Back of body sectioned 1-1/2
- Trunk lid only