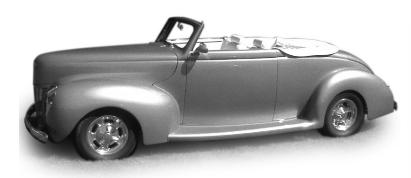

## **1939 and 1940 Convertible Bodies**

Firewall Options

- Dash Options
- Glove box lid included

# **Custom Convertible Bodies**

#### • 1939 or 1940 Custom

- Channeled over frame 4-1/2"
- Sectioned 1939 Deluxe/40 Standard Hood
- Fenders raised 2-1/2"
- Tire openings in fenders raised 1-1/2"
- Back of body sectioned 1-1/2
- Trunk lid only