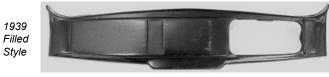

## **1939 and 1940 Convertible Bodies**

Firewall Options

- Dash Options
- Glove box lid included

## Prices

1939 or 1940 Convertible body

base price: 32500.00

uncharge:

| Options               | upc                            | harge |
|-----------------------|--------------------------------|-------|
| A Firewall            | Stock, Chevy, Ford, Bigblock   | std.  |
| C Deck Lid            | 1939-40 Trunk, 1939 Rumble     | std.  |
| D Dash                | 1939 Stock, Filled, 1940       | std   |
| E Cowl Top            | Filled                         | std.  |
|                       | Working Vent                   | call  |
| F Door hinge          | Stock or hidden                | std.  |
| G Trunk latch         | Remote or 1940 style           | std.  |
| L Door outside handle | no linkage                     | std.  |
|                       | Linkage and key lock           | call  |
| J Windshied           | Stock height or chopped        | std   |
| M Back body           | Dimple for fuel neck or filled | std.  |