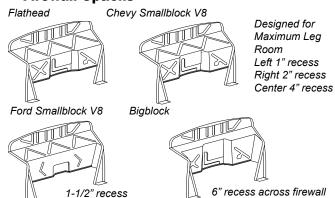

## **1939 and 1940 Convertible Bodies**

Firewall Options

- Dash Options
- Glove box lid included

## Prices

1939 or 1940 Convertible body

base price: 32500.00

uncharge:

| Options               | upc                            | harge |
|-----------------------|--------------------------------|-------|
| A Firewall            | Stock, Chevy, Ford, Bigblock   | std.  |
| C Deck Lid            | 1939-40 Trunk, 1939 Rumble     | std.  |
| D Dash                | 1939 Stock, Filled, 1940       | std   |
| E Cowl Top            | Filled                         | std.  |
|                       | Working Vent                   | call  |
| F Door hinge          | Stock or hidden                | std.  |
| G Trunk latch         | Remote or 1940 style           | std.  |
| L Door outside handle | no linkage                     | std.  |
|                       | Linkage and key lock           | call  |
| J Windshied           | Stock height or chopped        | std   |
| M Back body           | Dimple for fuel neck or filled | std.  |