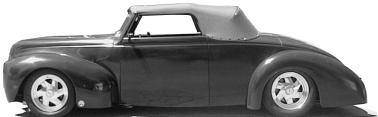

## **1939 and 1940 Convertible Bodies**

Firewall Options

- Dash Options
- Glove box lid included

# **Custom Convertible Bodies**

#### • 1939 or 1940 Custom

- Channeled over frame 4-1/2"
- Sectioned 1939 Deluxe/40 Standard Hood
- Fenders raised 2-1/2"
- Tire openings in fenders raised 1-1/2"
- Back of body sectioned 1-1/2
- Trunk lid only