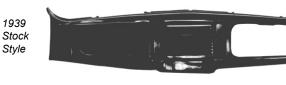

## **1939 and 1940 Convertible Bodies**

Firewall Options

- Dash Options
- Glove box lid included

## Prices

1939 or 1940 Convertible body

base price: 32500.00

uncharge:

| Options               | upc                            | harge |
|-----------------------|--------------------------------|-------|
| A Firewall            | Stock, Chevy, Ford, Bigblock   | std.  |
| C Deck Lid            | 1939-40 Trunk, 1939 Rumble     | std.  |
| D Dash                | 1939 Stock, Filled, 1940       | std   |
| E Cowl Top            | Filled                         | std.  |
|                       | Working Vent                   | call  |
| F Door hinge          | Stock or hidden                | std.  |
| G Trunk latch         | Remote or 1940 style           | std.  |
| L Door outside handle | no linkage                     | std.  |
|                       | Linkage and key lock           | call  |
| J Windshied           | Stock height or chopped        | std   |
| M Back body           | Dimple for fuel neck or filled | std.  |