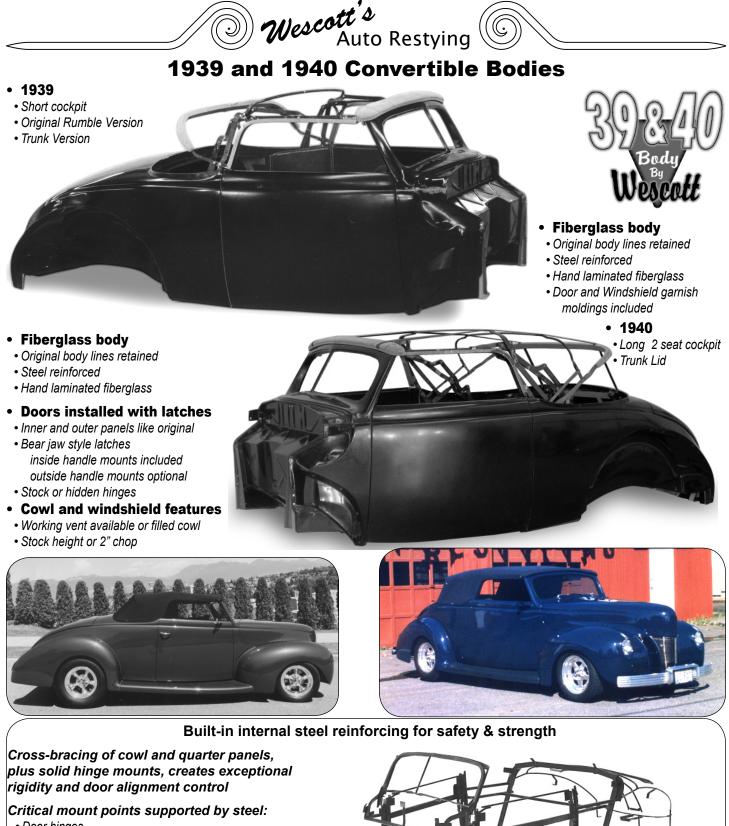

## **1939 and 1940 Convertible Bodies**

Firewall Options

- Dash Options
- Glove box lid included

#### • 1939 or 1940 Custom

- Channeled over frame 4-1/2"
- Sectioned 1939 Deluxe/40 Standard Hood
- Fenders raised 2-1/2"
- Tire openings in fenders raised 1-1/2"
- Back of body sectioned 1-1/2
- Trunk lid only

## Prices

1939 or 1940 Convertible body

base price: 32500.00

uncharge:

| Options               | upc                            | harge |
|-----------------------|--------------------------------|-------|
| A Firewall            | Stock, Chevy, Ford, Bigblock   | std.  |
| C Deck Lid            | 1939-40 Trunk, 1939 Rumble     | std.  |
| D Dash                | 1939 Stock, Filled, 1940       | std   |
| E Cowl Top            | Filled                         | std.  |
|                       | Working Vent                   | call  |
| F Door hinge          | Stock or hidden                | std.  |
| G Trunk latch         | Remote or 1940 style           | std.  |
| L Door outside handle | no linkage                     | std.  |
|                       | Linkage and key lock           | call  |
| J Windshied           | Stock height or chopped        | std   |
| M Back body           | Dimple for fuel neck or filled | std.  |