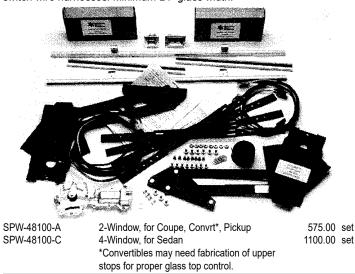

#### by Specialty Power Windows

This kit features AC Delco motors and includes regulators, window glass bottom channels, necessary mounting brackets, control switches, and switch wire harnesses. Minimum 24" glass width.

#### Wonder Lift Regulator Kits by Specialty Power Windows

This kit features Bosch motors and includes regulators, window glass bottom channels, necessary mounting brackets, control switches, and switch wire harnesses.