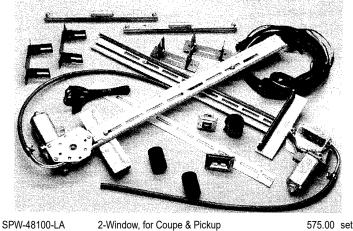

#### Wonder Lift Regulator Kits by Specialty Power Windows

This kit features Bosch motors and includes regulators, window glass bottom channels, necessary mounting brackets, control switches, and switch wire harnesses.

SPW-48100-LC

4-Window, for Sedan

1100.00 set