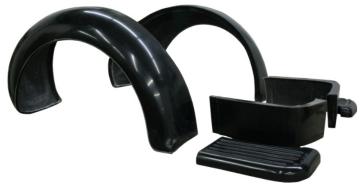

## 1938-47 Cabover Truck Grille, Hood, Fenders and Running Boards

1938-47 COE (Cab Over Engine) Truck Front Fenders & Running Boards, Fiberglass

| RFF3847COE | RH Front fender             | 700.00 ea |
|------------|-----------------------------|-----------|
| LFF3847COE | LH Front fender             | 700.00 ea |
| RRB3847COE | RH Running board            | 230.00 ea |
| LRB3847COE | LH Running board            | 230.00 ea |
| RSA3847COE | RH Running board apron      | 175.00 ea |
| LSA3847COE | LH Running board apron      | 175.00 ea |
| FSA4147COE | Under grille apron, 1941-47 | 230.00 ea |