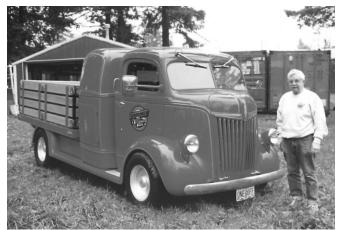

## 1938-47 Cabover Truck Grille, Hood, Fenders and Running Boards

1938-47 COE (Cab Over Engine) Truck Front Fenders & Running Boards, Fiberglass

| RFF3847COE | RH Front fender             | 700.00 ea |
|------------|-----------------------------|-----------|
| LFF3847COE | LH Front fender             | 700.00 ea |
| RRB3847COE | RH Running board            | 230.00 ea |
| LRB3847COE | LH Running board            | 230.00 ea |
| RSA3847COE | RH Running board apron      | 175.00 ea |
| LSA3847COE | LH Running board apron      | 175.00 ea |
| FSA4147COE | Under grille apron, 1941-47 | 230.00 ea |