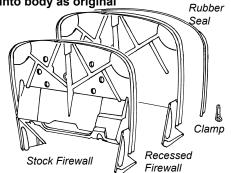

## 1932-34 Pickup Body Repair Parts

1932 Firewall, inserts into body as original

Original design where the body clamps over the firewall. Uses original style rubber seal. Front lip on firewall accepts stock hood lacing .

| B-35000-R | Recessed, w/lacing lip, steel     | 600.00 ea  |
|-----------|-----------------------------------|------------|
| B-35000-S | Stock style, w/ lacing lip, steel | 1175.00 ea |
| B-114-M   | Cowl side/firewall clamp brackets | 175.00 ea  |
| B-35336   | Cowl to firewall rubber seal      | 15.00 ea   |