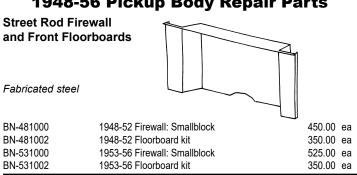

## 1948-56 Pickup Body Repair Parts



## Transmission cover and floor

7C-700378 1948-52 Transmission cover, stock not.avbl 7C-700378-T 1948-52 Transmission cover, extra tall 165.00 ea BAAA-700378-T 165.00 ea 1953-56 Transmission cover, extra tall



| 7C-114-R                                                                      | Cowl patch panel, RH         | 105.00 ea |
|-------------------------------------------------------------------------------|------------------------------|-----------|
| 7C-114-L                                                                      | Cowl patch panel, LH         | 105.00 ea |
| 7C- <b>\$นbf</b> rame assem <b>เ</b> ปชุงท <b>่าด</b> tner panel (body mount) |                              | not.avbl  |
| 7C-व्यथ्कां(कble except with) hinge post patch                                |