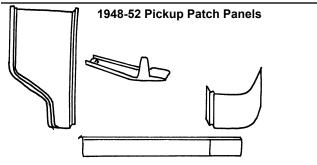

| 7C-114-R                                                                      | Cowl patch panel, RH         | 105.00 ea |
|-------------------------------------------------------------------------------|------------------------------|-----------|
| 7C-114-L                                                                      | Cowl patch panel, LH         | 105.00 ea |
| 7C- <b>\$นbf</b> rame assem <b>เ</b> ปชุงท <b>่าด</b> tner panel (body mount) |                              | not.avbl  |
| 7C-व्यथ्कां(कble except with) hinge post patch                                |                              | not.avbl  |
| 8C-8\$\$@?nnovieral box or Ofaits sill panels                                 |                              | 50.00 pr  |
| 7C-8140302-PR                                                                 | Cab corner patch             | not.avbl  |
| 7C-8111105                                                                    | Floor panel in front of seat | 200.00 ea |