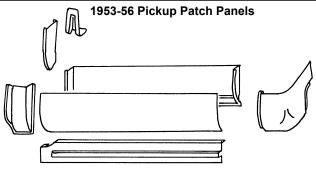

| BAAA-8102056-PR<br>BAAA-8102042-PR | Cowl patch panels Front body mounts Door pillar replacement (w/hinge pocket) | 160.00 pr<br>70.00 pr<br>100.00 pr |
|------------------------------------|------------------------------------------------------------------------------|------------------------------------|
| BAAA-8120200-PR<br>BAAA-8120124-PR | Door outer patch panels Door inner patch panels                              | 135.00 pr<br>90.00 pr              |
| BAAA-8110110-PR<br>BAAA-8140302-PR | Rocker panels<br>Cab corner patches                                          | 120.00 pr<br>100.00 pr             |
| BAAA-8110112-PR<br>1953-56 Floor   | Cab to running board seal retaining channel                                  | 20.00 pr                           |
| BAAA-839-FL                        | Cab front floor LH, 1953-55                                                  | not.avbl                           |