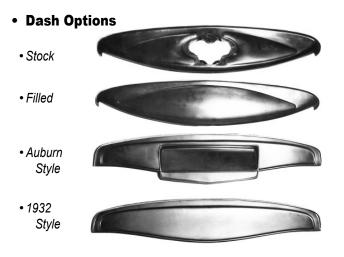

# Prices base price: 1931 Roadster 10000.00 1931 Phaeton 13000.00 1931 Roadster Pickup 6000.00

| Options              |                            | upcharge: |
|----------------------|----------------------------|-----------|
| A Firewall           | Stock or Recessed          | std.      |
| B Phaeton Front Seat | Stock or 3" setback        | std.      |
| C Roadster Deck Lid  | Trunk or Rumble            | std.      |
| D Dash               | Stock, filled, Auburn, '32 | std.      |
| E Cowl Top           | Filled or "dummy filler"   | std.      |
|                      | Working Vent               | 300.00    |
| F Door hinge         | Stock or hidden            | std.      |
| G. Deck latch        | Stock or remote            | std.      |
| H Phaeton wheelwell  | Stock (use sedan fender)   | ) std.    |
| Mini-tub (coupe fend | er)                        | 200.00    |
| L Door latch         | 1928 (inside handle only)  | ) std.    |
| 1930-31 (use outside | e handle)                  | std.      |