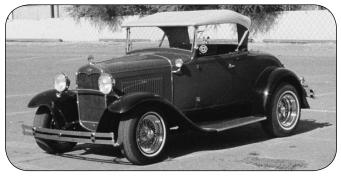

## 1930-31 Roadster, Phaeton & Roadster Pickup Bodies

- Fiberglass body
- · Original body lines retained
- Steel reinforced
- Hand laminated fiberglass