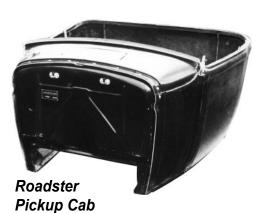

## 1930-31 Roadster, Phaeton & Roadster Pickup Bodies

- Fiberglass body
- · Original body lines retained
- Steel reinforced
- Hand laminated fiberglass

# Prices base price: 1931 Roadster 10000.00 1931 Phaeton 13000.00 1931 Roadster Pickup 6000.00

| Options              |                            | upcharge: |
|----------------------|----------------------------|-----------|
| A Firewall           | Stock or Recessed          | std.      |
| B Phaeton Front Seat | Stock or 3" setback        | std.      |
| C Roadster Deck Lid  | Trunk or Rumble            | std.      |
| D Dash               | Stock, filled, Auburn, '32 | std.      |
| E Cowl Top           | Filled or "dummy filler"   | std.      |
|                      | Working Vent               | 300.00    |
| F Door hinge         | Stock or hidden            | std.      |
| G. Deck latch        | Stock or remote            | std.      |
| H Phaeton wheelwell  | Stock (use sedan fender)   | ) std.    |
| Mini-tub (coupe fend | er)                        | 200.00    |
| L Door latch         | 1928 (inside handle only)  | ) std.    |
| 1930-31 (use outside | e handle)                  | std.      |