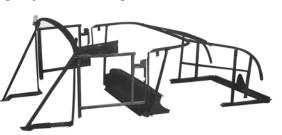

## Built-in internal steel reinforcing for safety & strength

Cross-bracing of cowl and quarter panels, plus solid hinge mounts, creates exceptional rigidity and door alignment control

Fabricated box tubing "cage" completely surrounds cockpit

## Critical mount points supported by steel:

- Door hinge mounts
- Deck lid hinge mounts
- Door latch mounts
- · Windshield post mounts
- Door handle mount tabs
- Top iron mount
- Door check strap mounts

Steel reinforcing is installed between fiberglass inner and outer door and deck lid panels