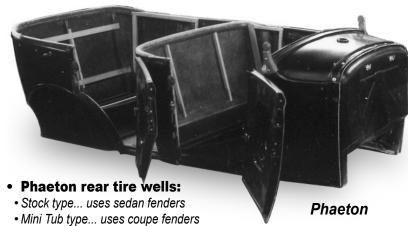

# Prices base price: 1931 Roadster 10000.00 1931 Phaeton 13000.00 1931 Roadster Pickup 6000.00

| Options              |                            | upcharge: |
|----------------------|----------------------------|-----------|
| A Firewall           | Stock or Recessed          | std.      |
| B Phaeton Front Seat | Stock or 3" setback        | std.      |
| C Roadster Deck Lid  | Trunk or Rumble            | std.      |
| D Dash               | Stock, filled, Auburn, '32 | std.      |
| E Cowl Top           | Filled or "dummy filler"   | std.      |
|                      | Working Vent               | 300.00    |
| F Door hinge         | Stock or hidden            | std.      |
| G. Deck latch        | Stock or remote            | std.      |
| H Phaeton wheelwell  | Stock (use sedan fender)   | ) std.    |
| Mini-tub (coupe fend | er)                        | 200.00    |
| L Door latch         | 1928 (inside handle only)  | ) std.    |
| 1930-31 (use outside | e handle)                  | std.      |