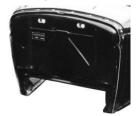

## Firewall Options

- Stock style
- · Cowl top removable

### • Recessed for V8:

- Minimal recess design
- 1" left, 2" right, 4" center