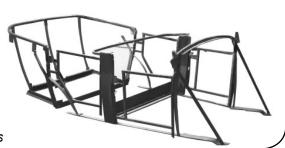

## Built-in internal steel reinforcing for safety & strength

Cross-bracing of cowl and quarter panels, plus solid hinge mounts, creates exceptional rigidity and door alignment control

Fabricated box tubing "cage" completely surrounds cockpit

## Critical mount points supported by steel:

- Door hinge mounts
- Deck lid hinge mounts
- Door latch mounts
- · Windshield post mounts
- Door handle mount tabs
- Top iron mount
- Door check strap mounts

Steel reinforcing is installed between fiberglass inner and outer door and deck lid panels