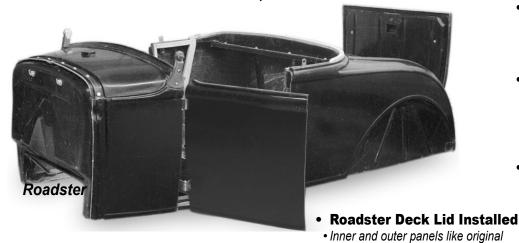

#### Doors installed with latches

- Inner and outer panels like original
- 1928 or 1931 latches available
- Stock or hidden hinges
- Dovetails installed

## Cowl top removable

- "Filled" cowl top, or dummy gas neck
- · Working cowl vent available

#### ang com vent available

Roadster stock floor
 Original or street rod frame

• Front riser not included

Drip rails like original

Custom improved hingesOutside handle or remote latch

- · Custom seats can easily be used
- Phaeton seat back stock or 3" set back

- · Platform is part of body structure
- Upholstry Tack Wood
- Installed
- Top Mount
- Top mount on roadster installed
- Top studs on phaeton included

# Prices base price: 1931 Roadster 10000.00 1931 Phaeton 13000.00 1931 Roadster Pickup 6000.00

| Options              |                            | upcharge: |
|----------------------|----------------------------|-----------|
| A Firewall           | Stock or Recessed          | std.      |
| B Phaeton Front Seat | Stock or 3" setback        | std.      |
| C Roadster Deck Lid  | Trunk or Rumble            | std.      |
| D Dash               | Stock, filled, Auburn, '32 | std.      |
| E Cowl Top           | Filled or "dummy filler"   | std.      |
|                      | Working Vent               | 300.00    |
| F Door hinge         | Stock or hidden            | std.      |
| G. Deck latch        | Stock or remote            | std.      |
| H Phaeton wheelwell  | Stock (use sedan fender)   | ) std.    |
| Mini-tub (coupe fend | er)                        | 200.00    |
| L Door latch         | 1928 (inside handle only)  | ) std.    |
| 1930-31 (use outside | e handle)                  | std.      |