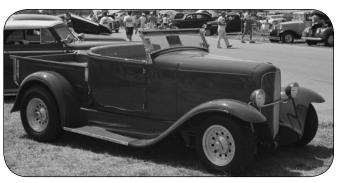

## 1930-31 Roadster, Phaeton & Roadster Pickup Bodies

- Fiberglass body
- · Original body lines retained
- Steel reinforced
- Hand laminated fiberglass