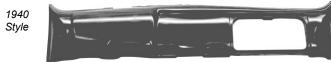

### **Prices**

1939 or 1940 Convertible body

base price: 22500.00

| Options upcharge:     |                                |        |
|-----------------------|--------------------------------|--------|
| A Firewall            | Stock, Chevy, Ford, Bigblock   | std.   |
| C Deck Lid            | 1939-40 Trunk, 1939 Rumble     | std.   |
| D Dash                | 1939 Stock, Filled, 1940       | std    |
| E Cowl Top            | Filled                         | std.   |
|                       | Working Vent                   | 300.00 |
| F Door hinge          | Stock or hidden                | std.   |
| G Trunk latch         | Remote or 1940 style           | std.   |
| L Door outside handle | no linkage                     | std.   |
|                       | Linkage and key lock           | 400.00 |
| J Windshied           | Stock height or chopped        | std    |
| M Back body           | Dimple for fuel neck or filled | std.   |