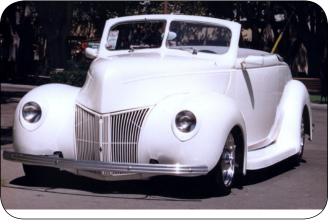

## **1939 and 1940 Convertible Bodies**

• Firewall Options

- Dash Options
- Glove box lid included

# **Custom Convertible Bodies**

#### • 1939 or 1940 Custom

- Channeled over frame 4-1/2"
- Sectioned 1939 Deluxe/40 Standard Hood
- Fenders raised 2-1/2"
- Tire openings in fenders raised 1-1/2"
- Back of body sectioned 1-1/2
- Trunk lid only