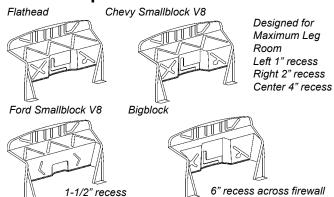

## **1939 and 1940 Convertible Bodies**

• Firewall Options

- Dash Options
- Glove box lid included

### **Prices**

1939 or 1940 Convertible body

base price: 22500.00

| Options upcharge:     |                                |        |
|-----------------------|--------------------------------|--------|
| A Firewall            | Stock, Chevy, Ford, Bigblock   | std.   |
| C Deck Lid            | 1939-40 Trunk, 1939 Rumble     | std.   |
| D Dash                | 1939 Stock, Filled, 1940       | std    |
| E Cowl Top            | Filled                         | std.   |
|                       | Working Vent                   | 300.00 |
| F Door hinge          | Stock or hidden                | std.   |
| G Trunk latch         | Remote or 1940 style           | std.   |
| L Door outside handle | no linkage                     | std.   |
|                       | Linkage and key lock           | 400.00 |
| J Windshied           | Stock height or chopped        | std    |
| M Back body           | Dimple for fuel neck or filled | std.   |