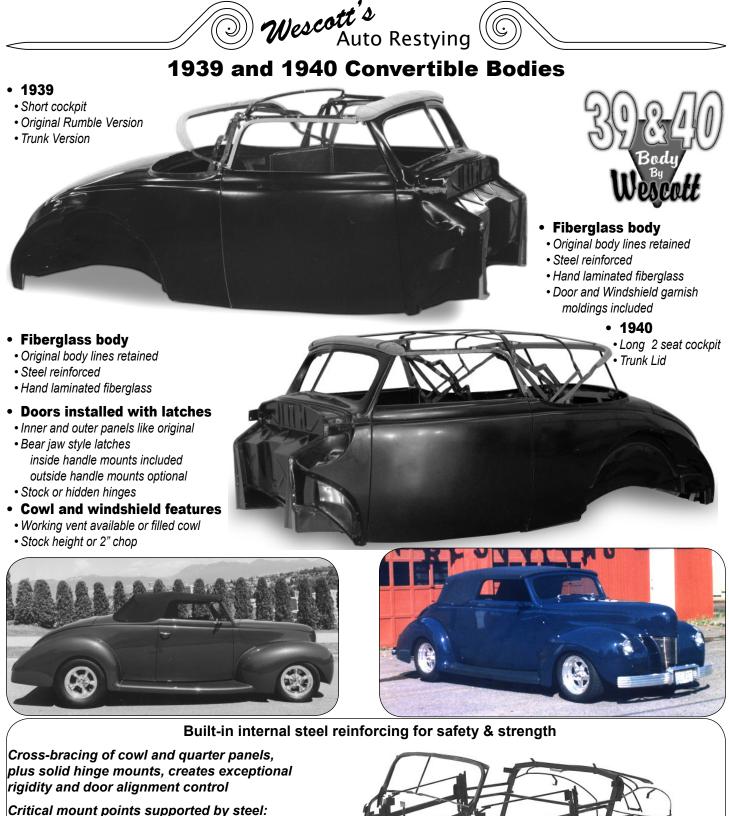

- Door hinges
- Door latches
- Trunk hinges
- Top Iron mounts
- Top Latch mounts

Steel reinforcing is installed between fiberglass inner and outer door and deck lid panels

Fabricated box tubing "cage" completely surrounds cockpit