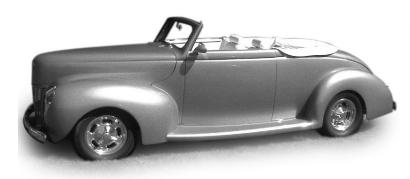

## **1939 and 1940 Convertible Bodies**

• Firewall Options

- Dash Options
- Glove box lid included

# **Custom Convertible Bodies**

#### • 1939 or 1940 Custom

- Channeled over frame 4-1/2"
- Sectioned 1939 Deluxe/40 Standard Hood
- Fenders raised 2-1/2"
- Tire openings in fenders raised 1-1/2"
- Back of body sectioned 1-1/2
- Trunk lid only