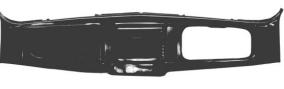

## **1939 and 1940 Convertible Bodies**

• Firewall Options

- Dash Options
- Glove box lid included

### **Prices**

1939 or 1940 Convertible body

base price: 22500.00

| Options upcharge:     |                                |        |
|-----------------------|--------------------------------|--------|
| A Firewall            | Stock, Chevy, Ford, Bigblock   | std.   |
| C Deck Lid            | 1939-40 Trunk, 1939 Rumble     | std.   |
| D Dash                | 1939 Stock, Filled, 1940       | std    |
| E Cowl Top            | Filled                         | std.   |
|                       | Working Vent                   | 300.00 |
| F Door hinge          | Stock or hidden                | std.   |
| G Trunk latch         | Remote or 1940 style           | std.   |
| L Door outside handle | no linkage                     | std.   |
|                       | Linkage and key lock           | 400.00 |
| J Windshied           | Stock height or chopped        | std    |
| M Back body           | Dimple for fuel neck or filled | std.   |