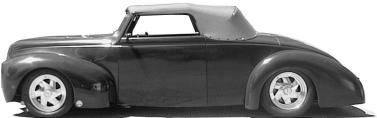

## **1939 and 1940 Convertible Bodies**

• Firewall Options

- Dash Options
- Glove box lid included

# **Custom Convertible Bodies**

#### • 1939 or 1940 Custom

- Channeled over frame 4-1/2"
- Sectioned 1939 Deluxe/40 Standard Hood
- Fenders raised 2-1/2"
- Tire openings in fenders raised 1-1/2"
- Back of body sectioned 1-1/2
- Trunk lid only