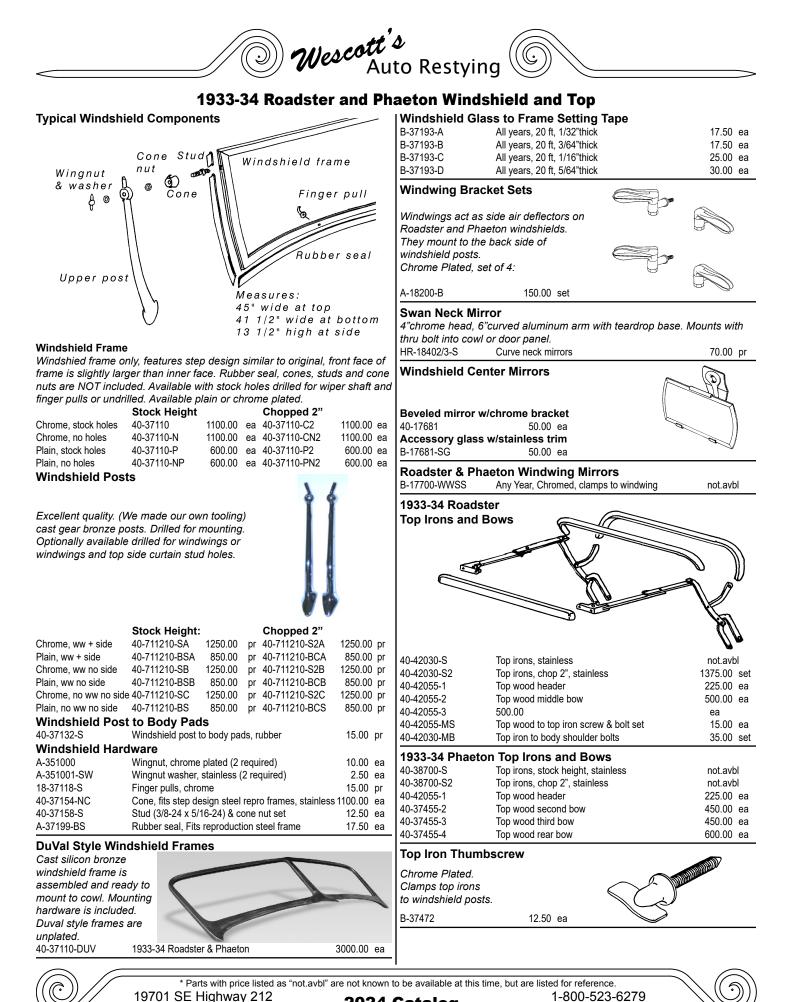

Damascus, OR 97089 Prices and descriptions subject to change

www.wescottsauto.com

Wescott's Auto Restying

## 1933-34 Roadster and Phaeton Windshield and Top, cont

## **Side Curtain Parts**

| A-180620                                                                          | Side curtain socket in door, chrome plated | 17.50 ea  |
|-----------------------------------------------------------------------------------|--------------------------------------------|-----------|
| A-81002                                                                           | Snap sockets, 1928-37 (in body)            | 10.00 ea  |
| A-37103                                                                           | Studs, 1928-36 (for windshield), set       | 45.00 set |
| Back Window Frames (glass not